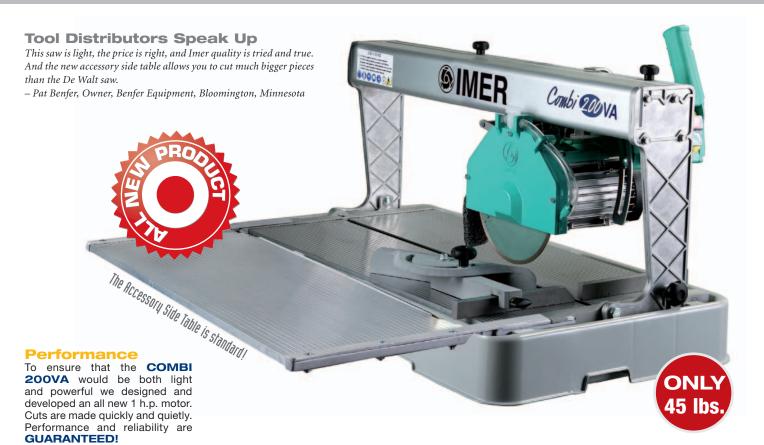

# **COMBI 200VA 8"**

# Portable Tile Saw

The COMBI 200VA from IMER U.S.A., is the most accurate lightweight tile saw made today. Designed and built to last, the COMBI 200VA is equally at home in the hands of the professional installer or the first time user.

# **New Feature**

Plunge cuts are smooth and precise as the cast aluminum cutting head pivots on a sealed bushing. "L" cuts for door jams are now quick n' simple.

# **Accuracy**

When 45 degrees cuts are needed, just tilt the travel beam. Simple and accurate. **GUARANTEED!** While the overhead beam design provides a smooth accurate cut.

45 ° cuts are perfect!

# Quality

The aluminum cutting surface is made of aircraft grade material. Quality components ensure that the **COMBI 200VA** will maintain its accuracy and finish for years to come.

# **Portability**

The **COMBI 200VA** is light, only 45 lbs., yet it is very very strong. The plastic water pan is shatter resistant and a breeze to empty and clean.

| COMBI 200VA 8"                     | Quick Specs                   |
|------------------------------------|-------------------------------|
| Blade diameter                     | 8"                            |
| Blade shaft diameter               | 5/8"                          |
| Max. cutting length (w/plunge cut) | 21"(24")                      |
| Max. cutting depth 90/45 degrees   | 1.6" / 0.8"                   |
| Motor rating                       | 1 h.p. 110v, 10 amp           |
| Blade speed                        | 2.800 r.p.m.                  |
| Weight (boxed, includes stand)     | 45 lbs. (60 lbs.) Real light! |
| Water pan capacity                 | 5 gal.                        |
| Water pump flow                    | 3 g.p.m.                      |
| Noise level                        | 78 db(A) It's real quiet!     |
| OPERATING DIMENSIONS (boxed)       |                               |
| Length                             | 35" (37")                     |
| Width                              | 19" (22")                     |
| Height                             | 18" (20")                     |